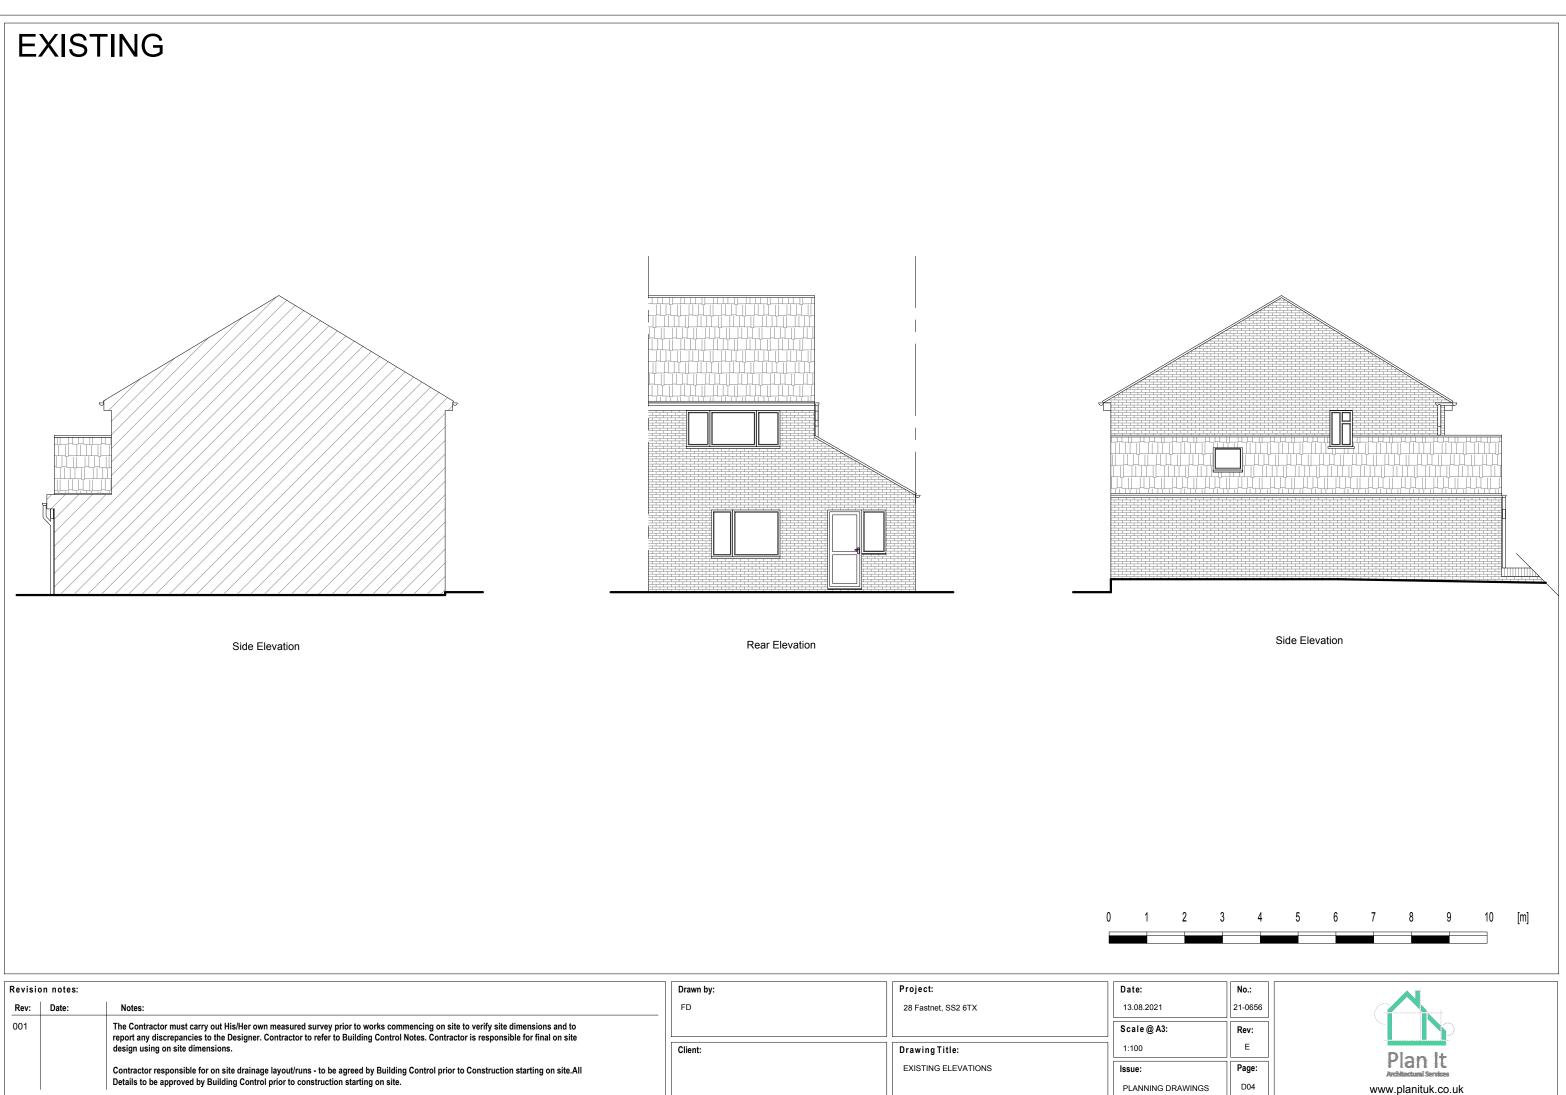

| evision notes: |                                                                                                                                                                                                                                                                   | Drawn by: | Project:            | Date:         |
|----------------|-------------------------------------------------------------------------------------------------------------------------------------------------------------------------------------------------------------------------------------------------------------------|-----------|---------------------|---------------|
| Rev: Date:     | Notes:                                                                                                                                                                                                                                                            | FD        | 28 Fastnet, SS2 6TX | 13.08.2021    |
| 001            | The Contractor must carry out His/Her own measured survey prior to works commencing on site to verify site dimensions and to report any discrepancies to the Designer. Contractor to refer to Building Control Notes. Contractor is responsible for final on site |           |                     | Scale @ A3:   |
|                | design using on site dimensions.                                                                                                                                                                                                                                  | Client:   | Drawing Title:      | 1:100         |
|                | Contractor responsible for on site drainage layout/runs - to be agreed by Building Control prior to Construction starting on site.All                                                                                                                             |           | EXISTING ELEVATIONS | Issue:        |
|                | Details to be approved by Building Control prior to construction starting on site.                                                                                                                                                                                |           |                     | PLANNING DRAW |